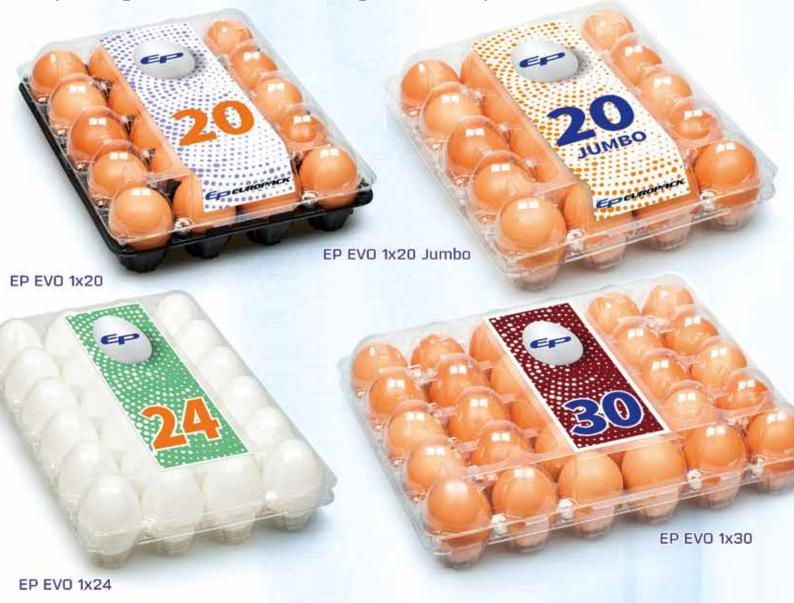

**EUROPACK** offer **new concept family packaging** for 20/24/30 eggs which brings new possibilities for **shelf presentation** and also to enable better packing centre efficiencies together with possible cost reduction

#### Unique advantages of EP EVO 20 / EVO 20 Jumbo / EVO 24 / EVO 30:

Modern appearence and merchandising

- Warehousing and transport cost reduction
  - Dust free process = healthier work environment
- **Egg breakage reduction** due to strong and robust design
  - Clear view and hygienic aspect
  - High **efficiency** on packing lines