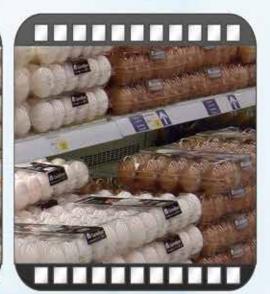

hier work environment
- **Egg breakage reduction** due to strong and robust design
  - Clear view and hygienic aspect
  - High **efficiency** on packing lines





Automatically (Fully-automized) or manually (Semi-automized) closing brings higher efficiency.

Ideal solution for automation of clear packaging for 20/20 Jumbo/30 eggs — built to apply and close lids for Europack's 20/30 egg packs. The machine can be adapted to all known grading lanes.



The smallest family packaging available

Less space for warehousing, transport and shelf presentation
in comparision with conventional packaging. Fitting to EURO palettes.





### • Ready made at the end of the line

(No further processing necessary - no foiling, handling, additional packing...)







#### Show your eggs in supermarket







#### Available in different colours and also with direct print





## References









# "Increase your sales of product with family packaging"



For more info regarding EP packaging visit