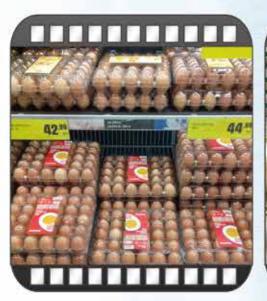

ealthier work environment
- **Egg breakage reduction** due to strong and robust design
  - Clear view and hygienic aspect
  - High **efficiency** on packing lines





Automatically (Fully-automized) or manually (Semi-automized) closing brings higher efficiency.

Ideal solution for automation of clear packaging for 20/20 Jumbo/30 eggs — built to apply and close lids for Europack's 20/30 egg packs. The machine can be adapted to all known grading lanes.



The smallest family packaging available

Less space for warehousing, transport and shelf presentation
in comparision with conventional packaging. Fitting to EURO palettes.





### • Ready made at the end of the line

(No further processing necessary - no foiling, handling, additional packing...)







#### Show your eggs in supermarket







#### Available in different colours and also with direct print





## References









# "Increase your sales of product with family packaging"



For more info regarding EP packaging visit