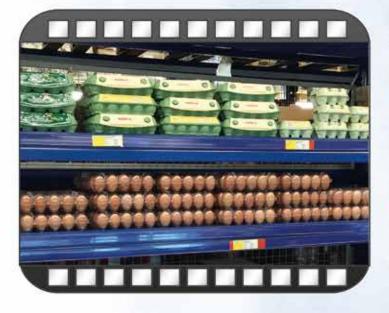

ear view and hygienic aspect
  - High **efficiency** on packing lines





Automatically (Fully-automized) or manually (Semi-automized) closing brings higher efficiency.

Ideal solution for automation of clear packaging for 20/20 Jumbo/30 eggs — built to apply and close lids for Europack's 20/30 egg packs. The machine can be adapted to all known grading lanes.



The smallest family packaging available

Less space for warehousing, transport and shelf presentation
in comparision with conventional packaging. Fitting to EURO palettes.





### • Ready made at the end of the line

(No further processing necessary - no foiling, handling, additional packing...)







#### Show your eggs in supermarket







#### Available in different colours and also with direct print





## References









# "Increase your sales of product with family packaging"



For more info regarding EP packaging visit