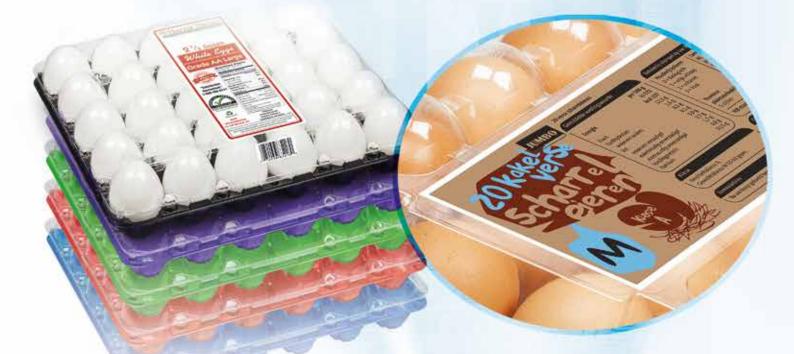

nd robust design
  - Clear view and hygienic aspect
  - High **efficiency** on packing lines





Automatically (Fully-automized) or manually (Semi-automized) closing brings higher efficiency.

Ideal solution for automation of clear packaging for 20/20 Jumbo/30 eggs — built to apply and close lids for Europack's 20/30 egg packs. The machine can be adapted to all known grading lanes.



The smallest family packaging available

Less space for warehousing, transport and shelf presentation
in comparision with conventional packaging. Fitting to EURO palettes.





### • Ready made at the end of the line

(No further processing necessary - no foiling, handling, additional packing...)







#### Show your eggs in supermarket







#### Available in different colours and also with direct print





## References









# "Increase your sales of product with family packaging"



For more info regarding EP packaging visit