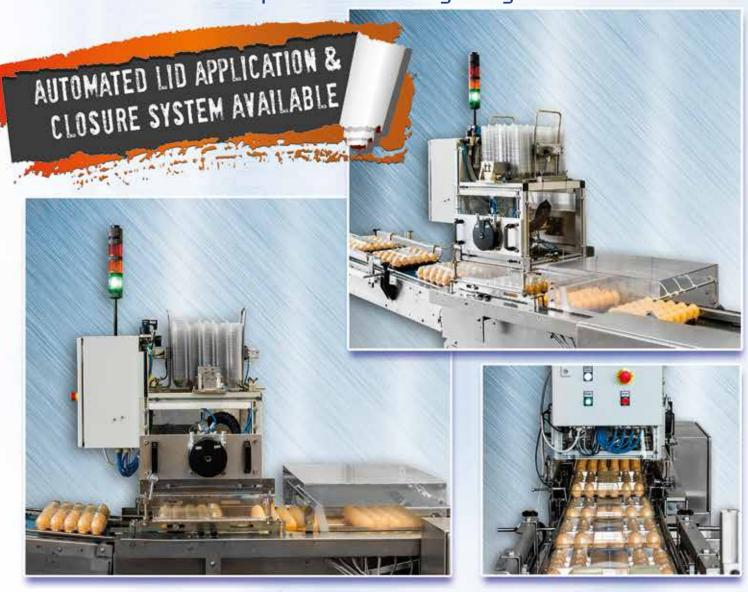

Automatically (Fully-automized) or manually (Semi-automized) closing brings higher efficiency.

Ideal solution for automation of clear packaging for 20/20 Jumbo/30 eggs — built to apply and close lids for Europack's 20/30 egg packs. The machine can be adapted to all known grading lanes.