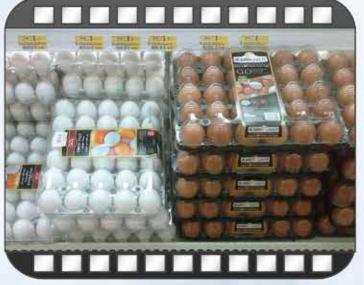

r view and hygienic aspect
  - High **efficiency** on packing lines





Automatically (Fully-automized) or manually (Semi-automized) closing brings higher efficiency.

Ideal solution for automation of clear packaging for 20/20 Jumbo/30 eggs — built to apply and close lids for Europack's 20/30 egg packs. The machine can be adapted to all known grading lanes.



The smallest family packaging available

Less space for warehousing, transport and shelf presentation
in comparision with conventional packaging. Fitting to EURO palettes.





### • Ready made at the end of the line

(No further processing necessary - no foiling, handling, additional packing...)







#### Show your eggs in supermarket







#### Available in different colours and also with direct print





## References









# "Increase your sales of product with family packaging"



For more info regarding EP packaging visit