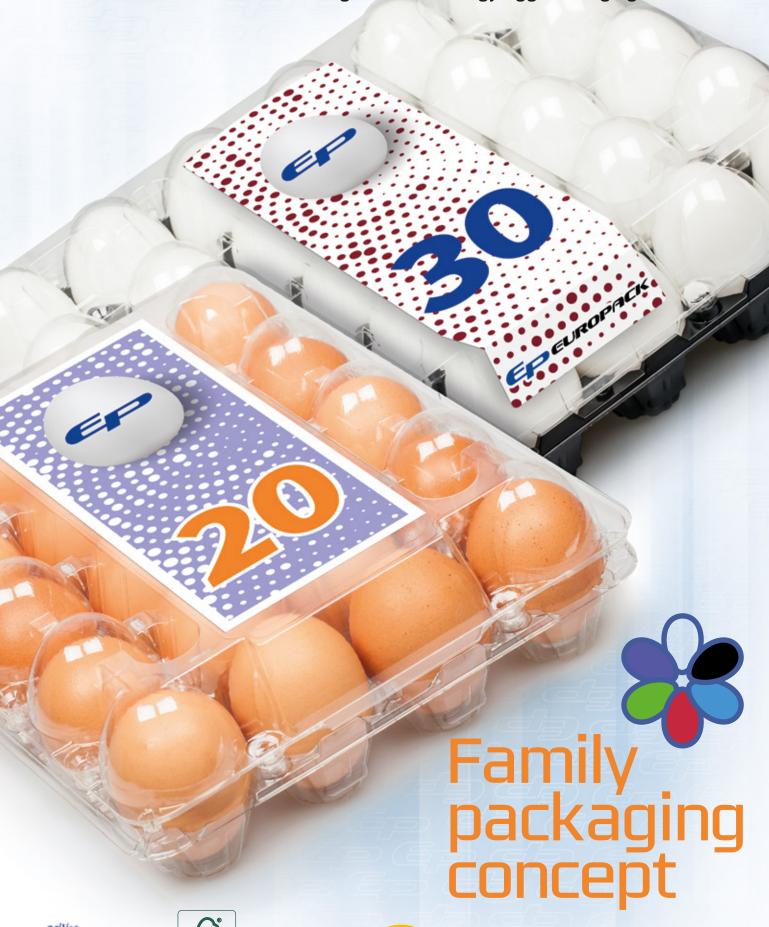

**EUROPACK** offer **new concept family packaging** for 20/24/30 eggs which brings new possibilities for **shelf presentation** and also to enable better packing centre efficiencies together with possible cost reduction

#### Unique advantages of EP EVO 20 / EVO 20 Jumbo / EVO 24 / EVO 30:

Modern appearence and merchandising

- Warehousing and transport cost reduction
  - Dust free process = healthier work environment
- **Egg breakage reduction** due to strong and robust design
  - Clear view and hygienic aspect
  - High **efficiency** on packing lines

#### Show your eggs in supermarket

#### Available in different colours and also with direct print