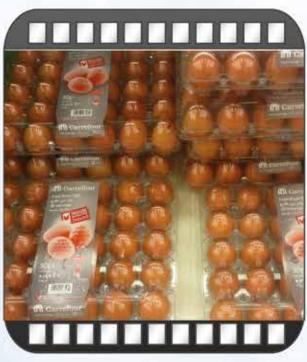

Clear view and hygienic aspect
  - High **efficiency** on packing lines





Automatically (Fully-automized) or manually (Semi-automized) closing brings higher efficiency.

Ideal solution for automation of clear packaging for 20/20 Jumbo/30 eggs — built to apply and close lids for Europack's 20/30 egg packs. The machine can be adapted to all known grading lanes.



The smallest family packaging available

Less space for warehousing, transport and shelf presentation
in comparision with conventional packaging. Fitting to EURO palettes.





### • Ready made at the end of the line

(No further processing necessary - no foiling, handling, additional packing...)







#### Show your eggs in supermarket







#### Available in different colours and also with direct print





## References









# "Increase your sales of product with family packaging"



For more info regarding EP packaging visit